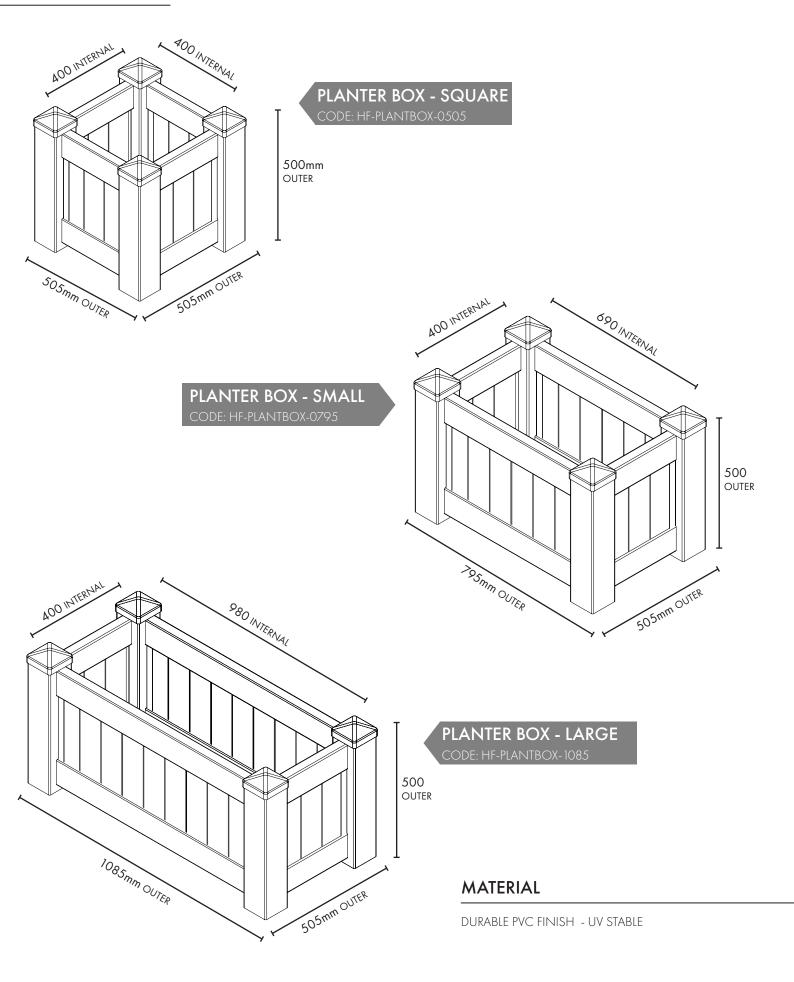

## **SPECIFICATIONS**

A | Outer dimensions: 505mm W x 505mm L x 500mm H | Internal dimensions: 400mm W x 400mm L x 380mm H B | Outer dimensions: 505mm W x 795mm L x 500mm H | Internal dimensions: 400mm W x 690mm L x 380mm H C | Outer dimensions: 505mm W x 1085mm L x 500mm H | Internal dimensions: 400mm W x 980mm L x 380mm H

## **SPECIFICATIONS**