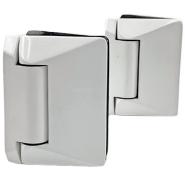

# Glass to square post backing plates 530 SERIES

SS2205 - PAIR OF 2 Polish, satin, matt black or matt white finish

70kg MAX

10MM 12MM GLASS

950W 2400 H MAX mm

-10°C +50°C