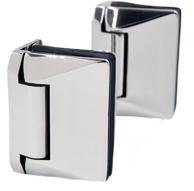

## Glass to wall hinge set 530 SERIES

SS2205 - PAIR OF 2 Polish, satin, matt black or matt white finish