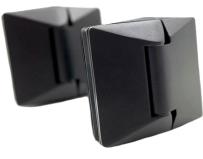

## Glass to wall hinge set 530 SERIES

SS2205 - PAIR OF 2 Polish, satin, matt black or matt white finish