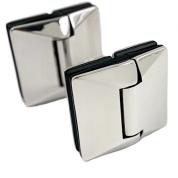

### Glass to glass hinge set 530 SERIES

SS2205 - PAIR OF 2
Polish, satin, matt black or matt white finish