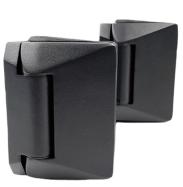

## Glass to wall hinge set 530 SERIES

SS2205 - PAIR OF 2 Polish, satin, matt black or matt white finish