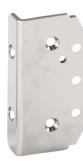

# Glass to square post backing plates 530 SERIES

SS2205 - PAIR OF 2 Polish, satin, matt black or matt white finish

70kg MAX

10MM 12MM GLASS

950W 2400 H MAX mm

-10°C +50°C