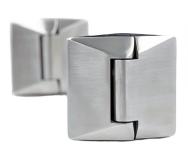

# Glass to square post backing plates 530 SERIES

SS2205 - PAIR OF 2 Polish, satin, matt black or matt white finish

70kg MAX

10MM 12MM GLASS

950W 2400 H MAX mm

-10°C +50°C