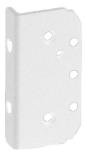

# Glass to square post backing plates 530 SERIES

SS2205 - PAIR OF 2 Polish, satin, matt black or matt white finish

70kg MAX

10MM 12MM GLASS

950W 2400 H MAX mm

-10°C +50°C