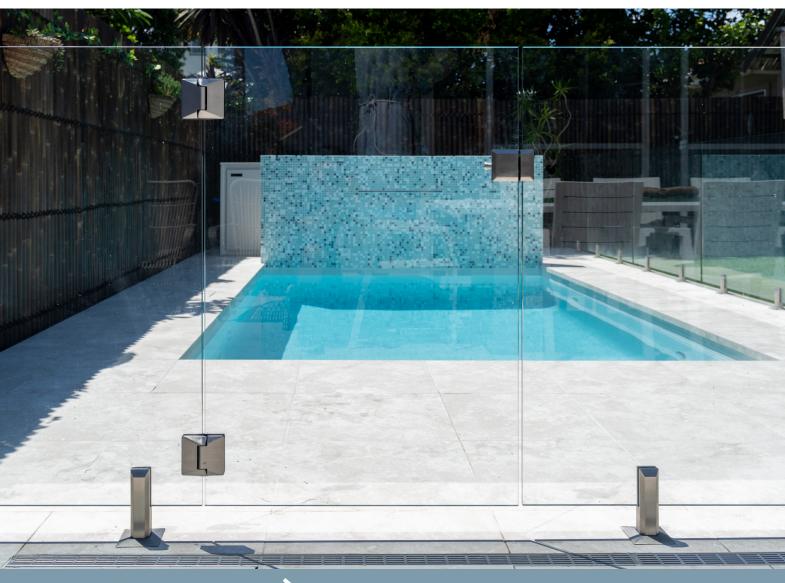

### LATEST IN DESIGN, PREMIUM SOFT CLOSE HINGE FOR GLASS POOL FENCING

#### SLEEK, MINIMALIST STYLF

Slimmer profile and no bulky anti-toe hold cap

#### STRONGER FUNCTION

Increased clamping force and closing action

No retensioning of spring required

#### FASTER, EASIER INSTAII

No adjustment required

One person to instal

No plate removal or greasing of screws

#### LEADING 4 YEAR Warranty

NATA tested and certified

Exceeds Australian standards