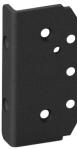

# Glass to square post backing plates 530 SERIES

SS2205 - PAIR OF 2 Polish, satin, matt black or matt white finish

70kg MAX

10MM 12MM GLASS

950W 2400 H MAX mm

-10°C +50°C