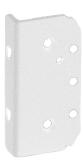

## Glass to wall hinge set 530 SERIES

SS2205 - PAIR OF 2 Polish, satin, matt black or matt white finish