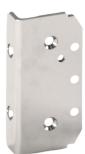

# Glass to square post backing plates 530 SERIES

SS2205 - PAIR OF 2 Polish, satin, matt black or matt white finish

70kg MAX

10MM 12MM GLASS

950W 2400 H MAX mm

-10°C +50°C