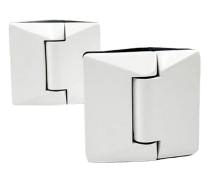

### Glass to glass hinge set 530 SERIES

SS2205 - PAIR OF 2
Polish, satin, matt black or matt white finish