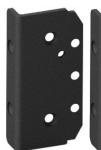

# Glass to square post backing plates 530 SERIES

SS2205 - PAIR OF 2 Polish, satin, matt black or matt white finish

70kg MAX

10MM 12MM GLASS

950W 2400 H MAX mm

-10°C +50°C