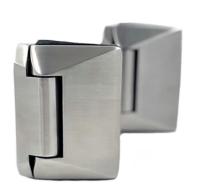

### Glass to glass hinge set 530 SERIES

SS2205 - PAIR OF 2
Polish, satin, matt black or matt white finish