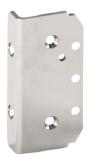

# Glass to square post backing plates 530 SERIES

SS2205 - PAIR OF 2 Polish, satin, matt black or matt white finish

70kg MAX

10MM 12MM GLASS

950W 2400 H MAX mm

-10°C +50°C