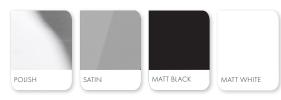

### Glass to glass hinge set 530 SERIES

SS2205 - PAIR OF 2
Polish, satin, matt black or matt white finish

## Glass to wall hinge set 530 SERIES

SS2205 - PAIR OF 2 Polish, satin, matt black or matt white finish

# Glass to square post backing plates 530 SERIES

SS2205 - PAIR OF 2 Polish, satin, matt black or matt white finish

70kg MAX

10MM 12MM GLASS

950W 2400 H MAX mm

-10°C +50°C