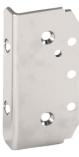

# Glass to square post backing plates 530 SERIES

SS2205 - PAIR OF 2 Polish, satin, matt black or matt white finish

70kg MAX

10MM 12MM GLASS

950W 2400 H MAX mm

-10°C +50°C