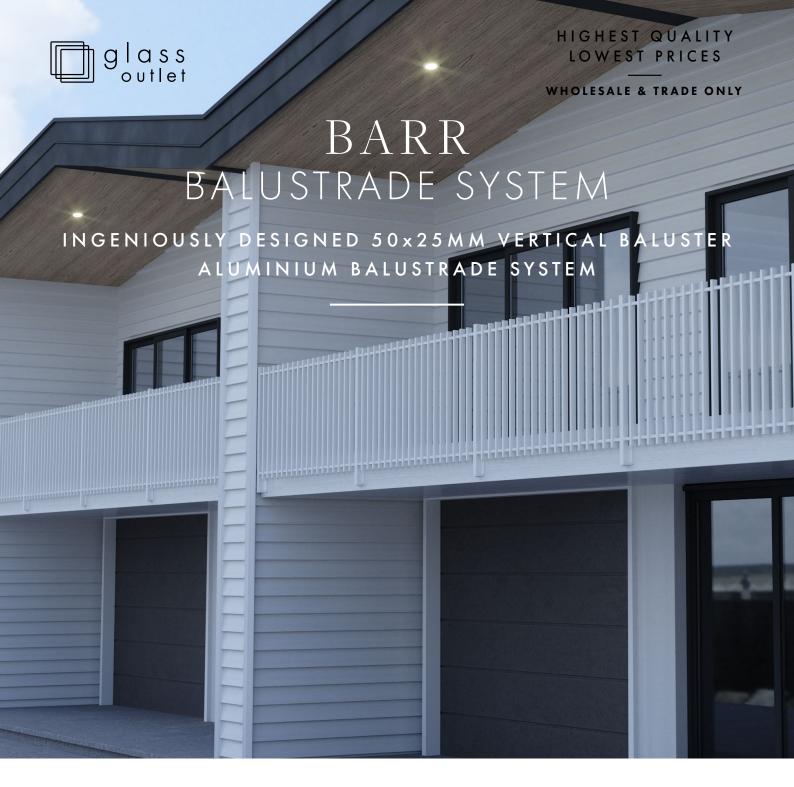

## **BARR Core Drill**

50x50mm core drill posts featuring welded BARR 50x25mm balustrade infill panels