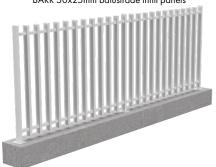

# O2 BARR Base Plated

50x50mm base plated posts featuring welded BARR 50x25mm balustrade infill panels