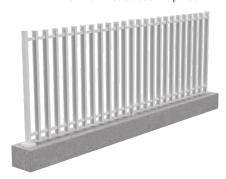

# 03 BARR Face Mount

50x50mm face mounts posts (including end and mid posts) with welded BARR 50x25mm balustrade infill panels