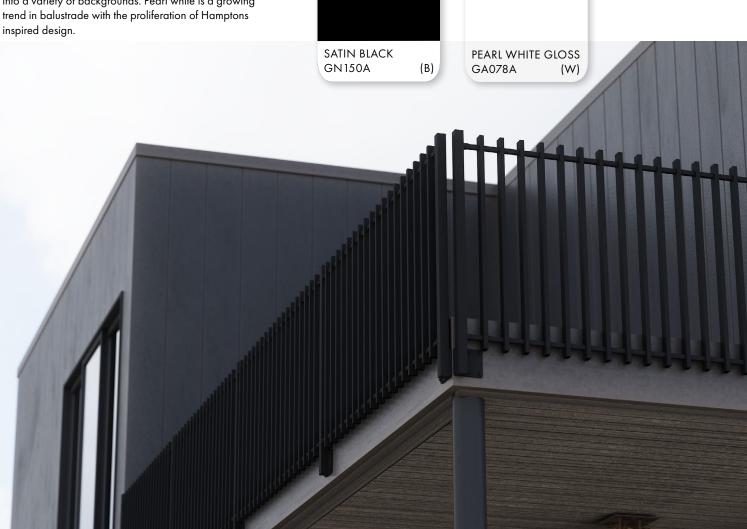

# Our colour range

BARR is stocked in 2 popular balustrade powder coat finishes: Satin Black and Pearl White Gloss.

Satin black and pearl white continue to be the consistent colour palate for balustrade and seamlessly integrate into a variety of backgrounds. Pearl white is a growing