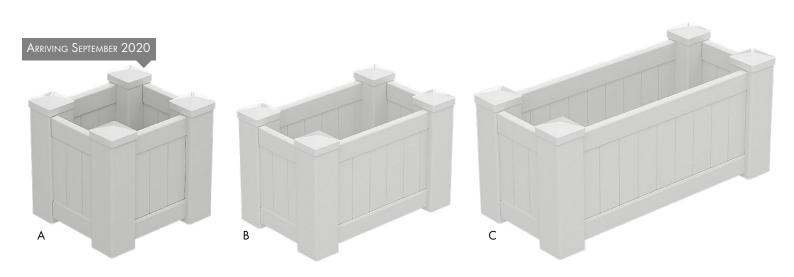

#### **SPECIFICATIONS**

A | Outer dimensions: 505mm W x 505mm L x 500mm H | Internal dimensions: 400mm W x 400mm L x 380mm H B | Outer dimensions: 505mm W x 795mm L x 500mm H | Internal dimensions: 400mm W x 690mm L x 380mm H C | Outer dimensions: 505mm W x 1085mm L x 500mm H | Internal dimensions: 400mm W x 980mm L x 380mm H