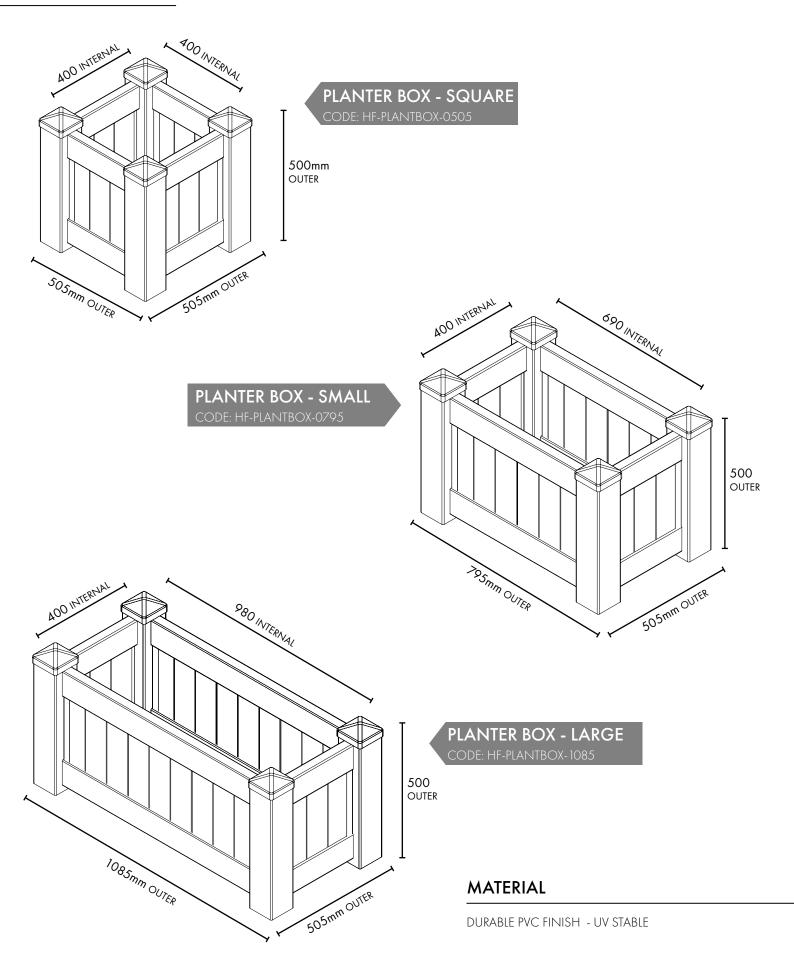

#### **SPECIFICATIONS**

A | Outer dimensions: 505mm W x 505mm L x 500mm H | Internal dimensions: 400mm W x 400mm L x 380mm H B | Outer dimensions: 505mm W x 795mm L x 500mm H | Internal dimensions: 400mm W x 690mm L x 380mm H C | Outer dimensions: 505mm W x 1085mm L x 500mm H | Internal dimensions: 400mm W x 980mm L x 380mm H