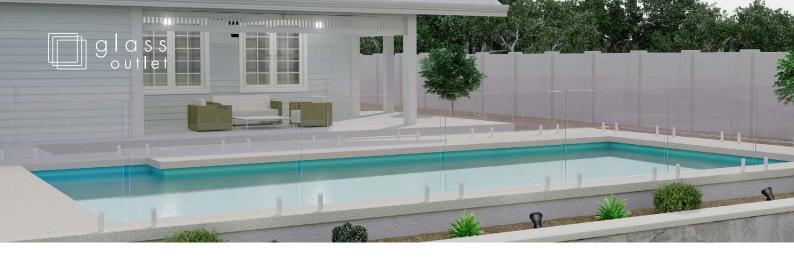

# custom finish MADRID SPIGOTS

Customize our MADRID core drill, base plated and vertical spigots and matching covers with our new release MADRID CUSTOM range. Select from a large range of DULUX or INTERPON powder coat finishes and create a truly unique frameless pool or balustrade.