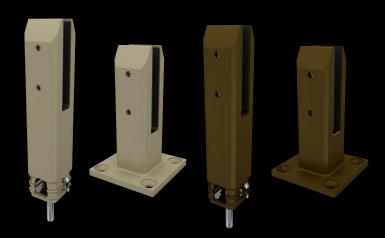

# custom finish MADRID SPIGOTS

Customize our MADRID core drill, base plated and vertical spigots and matching covers with our new release MADRID CUSTOM range. Select from a large range of DULUX or INTERPON powder coat finishes and create a truly unique frameless pool or balustrade.

- Large range of colours available for job lot powder coating
- Premium commercial powder coat finishes available
  - Interpon D2525 series
  - Dulux Premium series (Duratec & Electro ranges)
- Contact us for the colour selection available
- Australia's best practice powder coating is followed:
  Whip blast followed by an epoxy primer and then powder coated

Power coated at a premium facility in Brisbane with free delivery into Glass Outlet depots Australia wide or directly to your door\*

MADCUS-VERTC

RAISED DRESS RING MADCUS-RAISED-DR

SLIMLINE DOMICAL COVER MADCUS-SDC