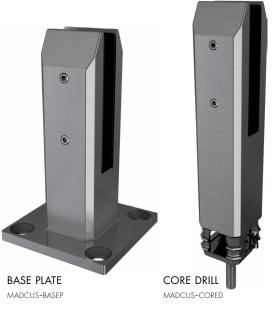

# custom finish MADRID SPIGOTS

Customize our MADRID core drill, base plated and vertical spigots and matching covers with our new release MADRID CUSTOM range. Select from a large range of DULUX or INTERPON powder coat finishes and create a truly unique frameless pool or balustrade.

- Large range of colours available for job lot powder coating
- Premium commercial powder coat finishes available
  - Interpon D2525 series
  - Dulux Premium series (Duratec & Electro ranges)
- Contact us for the colour selection available
- Australia's best practice powder coating is followed:
  Whip blast followed by an epoxy primer and then powder coated