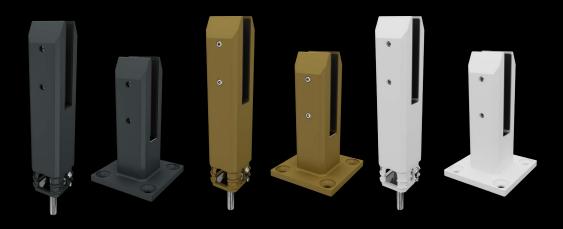

# custom finish MADRID SPIGOTS

Customize our MADRID core drill, base plated and vertical spigots and matching covers with our new release MADRID CUSTOM range. Select from a large range of DULUX or INTERPON powder coat finishes and create a truly unique frameless pool or balustrade.

- Large range of colours available for job lot powder coating
- Premium commercial powder coat finishes available
  - Interpon D2525 series
  - Dulux Premium series (Duratec & Electro ranges)
- Contact us for the colour selection available
- Australia's best practice powder coating is followed:
  Whip blast followed by an epoxy primer and then powder coated

Power coated at a premium facility in Brisbane with free delivery into Glass Outlet depots Australia wide or directly to your door\*

MADCUS-VERTC

RAISED DRESS RING MADCUS-RAISED-DR

SLIMLINE DOMICAL COVER MADCUS-SDC