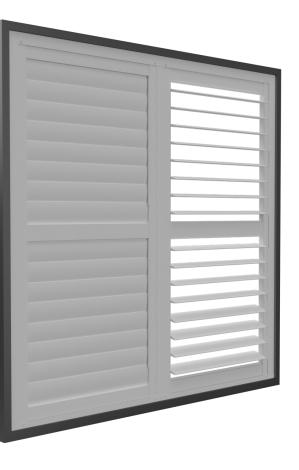

#### Some benefits of Nirvana shutters include:

Nirvana aluminium fixed panel operable louvre shutter system features horizontal elliptical blades which can be opened or closed by tilting up or down by hand. Shutters are joined by a tilt rod allowing the blades to move in unison.

#### COMPLETE SHUTTER PANEL WITH FRAME