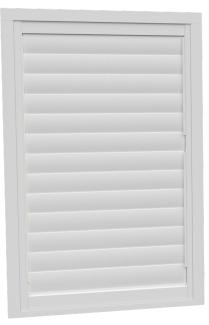

## Why choose Nirvana?

Nirvana shutters are a stylish horizontal operable louvre solution offering a range of benefits such as enclosing an external void space, protection from natural elements or providing privacy to patio enclosures. Nirvana shutters are an entertainers dream, giving your project a stylish secluded sanctuary which can be enjoyed all year round.

Our aluminium shutters are built to the highest quality and are available in Pearl White or Surfmist powder coat finish. The high quality aluminium panels are supplied fully assembled and are easily installed in a void opening to a maximum of 3000mm high x 6000mm wide with U channels on all four sides. With wider void openings, multiple panels are installed side by side using a "H" joiner aluminium profile into which panels neatly push into.

#### Some benefits of Nirvana shutters include:

Nirvana aluminium fixed panel operable louvre shutter system features horizontal elliptical blades which can be opened or closed by tilting up or down by hand. Shutters are joined by a tilt rod allowing the blades to move in unison.