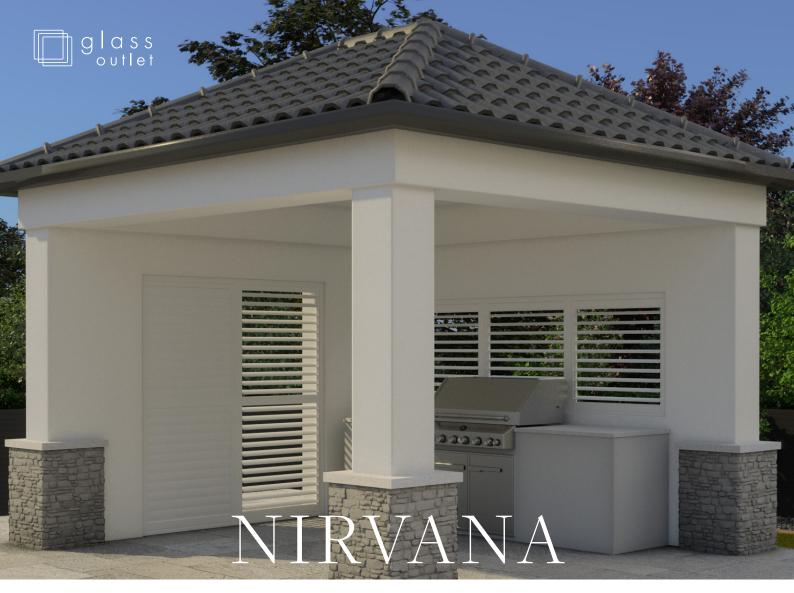

## Why choose Nirvana?

Nirvana shutters are a stylish horizontal operable louvre solution offering a range of benefits such as enclosing an external void space, protection from natural elements or providing privacy to patio enclosures. Nirvana shutters are an entertainers dream, giving your project a stylish secluded sanctuary which can be enjoyed all year round.

Our aluminium shutters are built to the highest quality and are available in Pearl White or Surfmist powder coat finish. The high quality aluminium panels are supplied fully assembled and are easily installed in a void opening to a maximum of 3000mm high x 6000mm wide with U channels on all four sides. With wider void openings, multiple panels are installed side by side using a "H" joiner aluminium profile into which panels neatly push into.

#### Some benefits of Nirvana shutters include:

Nirvana aluminium fixed panel operable louvre shutter system features horizontal elliptical blades which can be opened or closed by tilting up or down by hand. Shutters are joined by a tilt rod allowing the blades to move in unison.