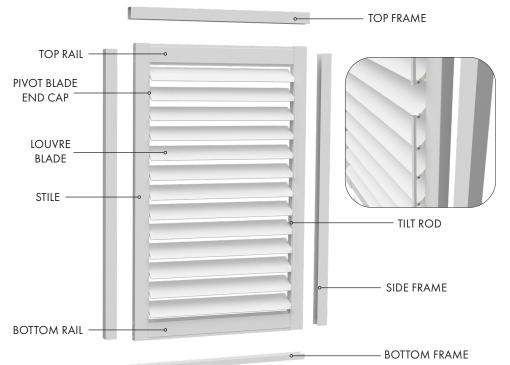

#### Some benefits of Nirvana shutters include:

Nirvana aluminium fixed panel operable louvre shutter system features horizontal elliptical blades which can be opened or closed by tilting up or down by hand. Shutters are joined by a tilt rod allowing the blades to move in unison.

#### COMPLETE SHUTTER PANEL WITH FRAME