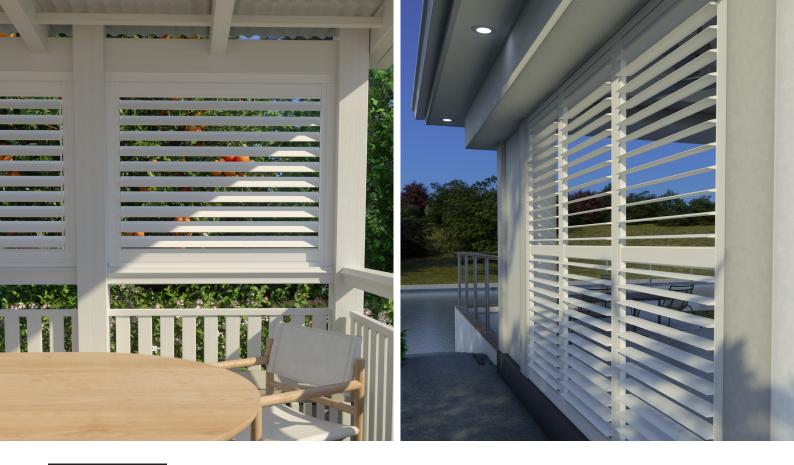

## Why choose Nirvana?

Nirvana shutters are a stylish horizontal operable louvre solution offering a range of benefits such as enclosing an external void space, protection from natural elements or providing privacy to patio enclosures. Nirvana shutters are an entertainers dream, giving your project a stylish secluded sanctuary which can be enjoyed all year round.

#### Some benefits of Nirvana shutters include:

Nirvana aluminium fixed panel operable louvre shutter system features horizontal elliptical blades which can be opened or closed by tilting up or down by hand. Shutters are joined by a tilt rod allowing the blades to move in unison.