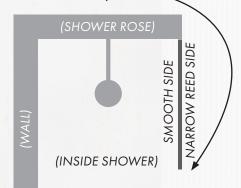

---------------|
| P-R-RAD-UCNR-0897-L | 2050mm H x 897mm W<br>WITH RADIUS 200mm 1 x top LEFT corner   |
| P-R-RAD-UCNR-0897-R | 2050mm H x 897mm W<br>WITH RADIUS 200mm 1 x top RIGHT corner  |
| P-R-RAD-UCNR-0997-L | 2050mm H x 997mm W<br>WITH RADIUS 200mm 1 x top LEFT corner   |
| P-R-RAD-UCNR-0997-R | 2050mm H x 997mm W<br>WITH RADIUS 200mm 1 x top RIGHT corner  |
| P-R-RAD-UCNR-1197-L | 2050mm H x 1197mm W<br>WITH RADIUS 200mm 1 x top LEFT corner  |
| P-R-RAD-UCNR-1197-R | 2050mm H x 1197mm W<br>WITH RADIUS 200mm 1 x top RIGHT corner |

PREMIUM ULTRACLEAR NARROW REEDED

Right screens need to be installed on the right-hand side of the shower as you walk in, and left screens need to be installed on the left-hand side of the shower as you walk in.

## TOP VIEW RIGHT corner radius panel -



## TOP VIEW