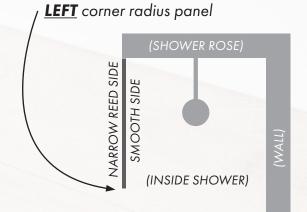

PREMIUM ULTRACLEAR NARROW REEDED

Right screens need to be installed on the right-hand side of the shower as you walk in, and left screens need to be installed on the left-hand side of the shower as you walk in.