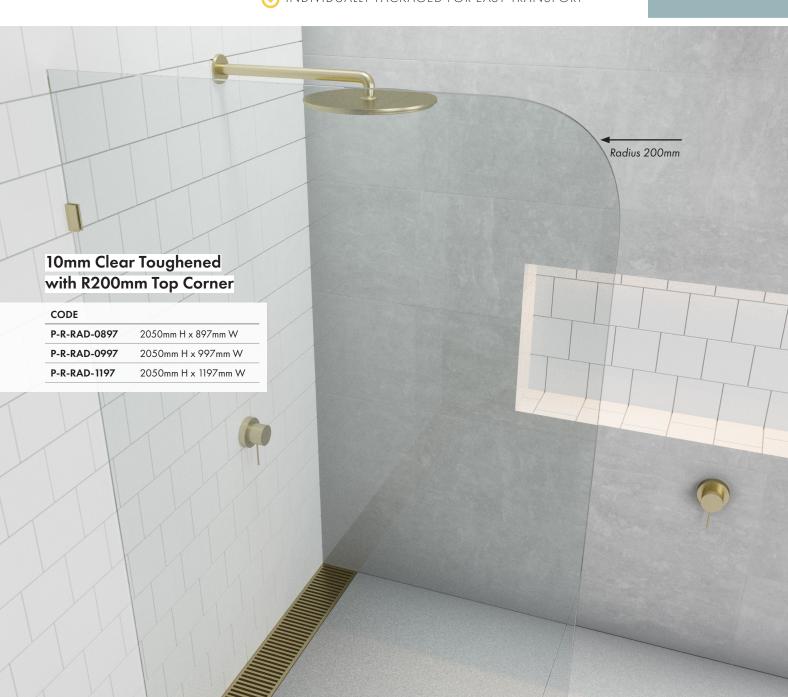

## PURITY FIXED SHOWER PANELS

200MM

WITH RADIUS 200MM

- 10MM GLASS
- CLEAR TOUGHENED OR ULTRACLEAR NARROW REEDED GLASS
- 🤡 200mm radius in top left or right corner
- **G** FIXED PANEL
- ✓ 2050MM (H)
- 🕜 available in 3 widths: 897mm, 997mm, 1197mm (w)
- INDIVIDUALLY PACKAGED FOR EASY TRANSPORT