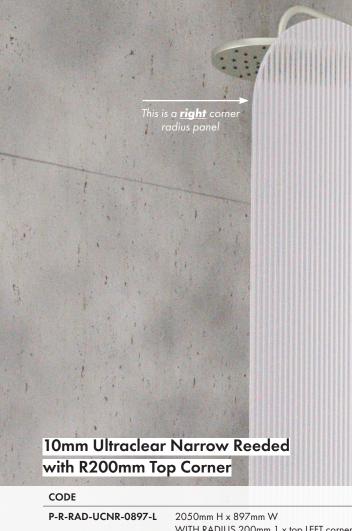

| CODE                |                                                               |
|---------------------|---------------------------------------------------------------|
| P-R-RAD-UCNR-0897-L | 2050mm H x 897mm W<br>WITH RADIUS 200mm 1 x top LEFT corner   |
| P-R-RAD-UCNR-0897-R | 2050mm H x 897mm W<br>WITH RADIUS 200mm 1 x top RIGHT corner  |
| P-R-RAD-UCNR-0997-L | 2050mm H x 997mm W<br>WITH RADIUS 200mm 1 x top LEFT corner   |
| P-R-RAD-UCNR-0997-R | 2050mm H x 997mm W<br>WITH RADIUS 200mm 1 x top RIGHT corner  |
| P-R-RAD-UCNR-1197-L | 2050mm H x 1197mm W<br>WITH RADIUS 200mm 1 x top LEFT corner  |
| P-R-RAD-UCNR-1197-R | 2050mm H x 1197mm W<br>WITH RADIUS 200mm 1 x top RIGHT corner |

PREMIUM ULTRACLEAR NARROW REEDED

Right screens need to be installed on the right-hand side of the shower as you walk in, and left screens need to be installed on the left-hand side of the shower as you walk in.