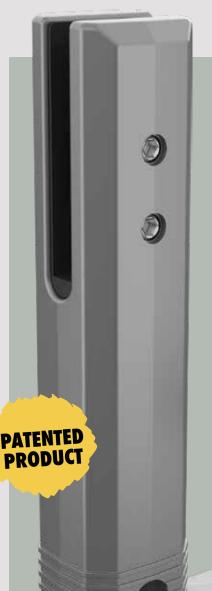

## **POLYSTAINLESS POOL FENCING** SPIGOT

- NON-CONDUCTIVE
- NO EARTHING REQUIRED
- SAVE TIME & MONEY

The polystainless fencing spigot is made from extremely durable non-conductive composite material (patented product). Being non-conductive means there is no requirement for earthing under AS3000:2007 (equipotential bonding).

Polystainless is a genuine industry first product innovation which overcomes requirement of earthing spigots for pool fencing.

- No electrician required for earthing save time and money!
- NATA tested in accordance with Australian Standards (AS 1926.1 Safety Barriers for Pools)
- Made from ultra-robust, UV stabilised reinforced composite material giving a stainless steel feel and appearance (patented product)
- Composite construction surface will not rust or corrode
- Suits 12mm thick glass panels
- Designed for core drill installations
- Recessed friction plate for ease of install
- Spigot and dress ring available in matt black or silver finish