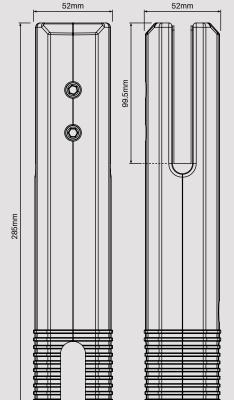

**SPECIFICATIONS** 

NO EARTHING REQUIRED

SAVE TIME & MONEY

STYLISH SPIGOT DESIGN

**SPECIFICATIONS** 

COMPOSITE FENCING SPIGOT

CODE: PS-SBP-B

CODE: PS-SDC-S