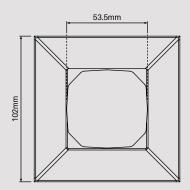

**SPECIFICATIONS** 

NO EARTHING REQUIRED

SAVE TIME & MONEY

STYLISH SPIGOT DESIGN

**SPECIFICATIONS** 

COMPOSITE FENCING SPIGOT

CODE: PS-SBP-B

CODE: PS-SDC-S