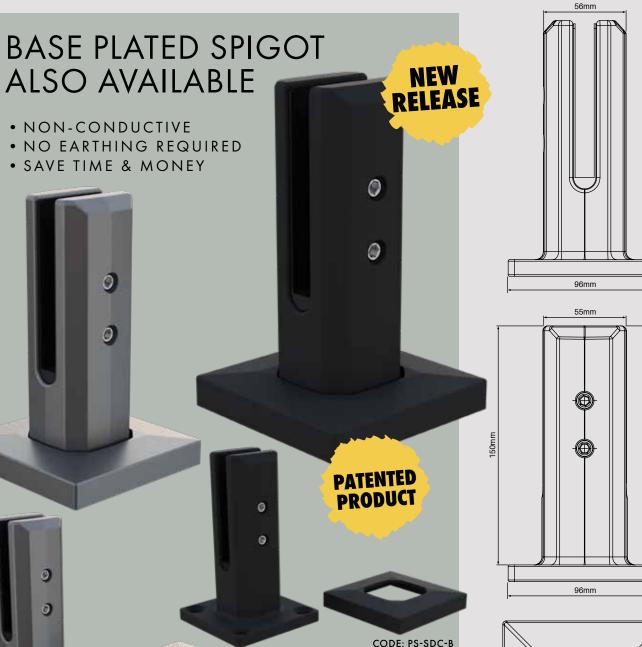

**SPECIFICATIONS** 

NO EARTHING REQUIRED

SAVE TIME & MONEY

STYLISH SPIGOT DESIGN

**SPECIFICATIONS** 

COMPOSITE FENCING SPIGOT

CODE: PS-SBP-B

CODE: PS-SDC-S

CODE: PS-SBP-S

- Designed for base plated installations
- Recessed friction plate for ease of install
- Base plated spigot and domical cover available in matt black or silver finish

NO EARTHING REQUIRED

SAVE TIME & MONEY

STYLISH SPIGOT DESIGN