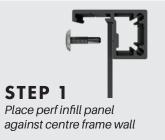

TWO STYLISH DESIGNS TO CHOOSE FROM – FULL PERF OR PALM PATTERN

HOLE PUNCH DESIGN ENSURES POOL FENCING COMPLIANCE

Premium marine grade alloy 5052 H32, 2.5mm thick panels in full perf or palm with Akzo Nobel powder coat: matt black textured. Pool fence compliant. Framed panels are 2000mm wide x 1200mm high – easily height and width adjustable: simply cut to size. Minimal cleaning required and shatter proof – an exciting breath of fresh air and alternative to traditional tubular and glass fencing.