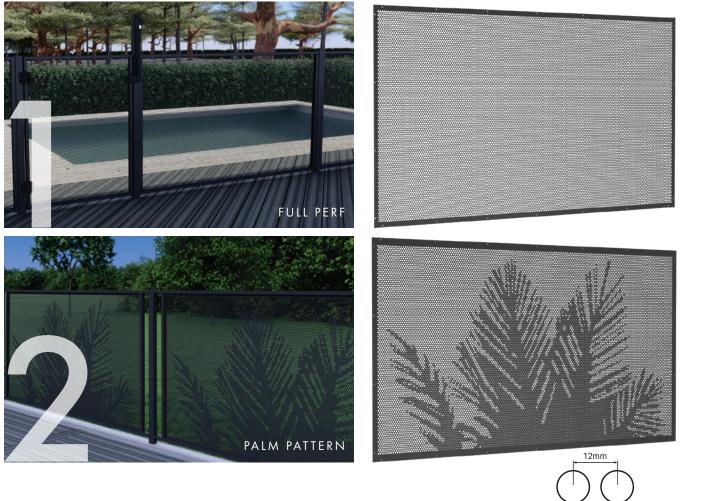

## PREMIUM PERF FENCING

A NEW, EASY, 'NO MAINTENANCE' FENCING SOLUTION

Premium Perf is an innovative new solution in the fencing industry with the added benefit of being pool fencing compliant. Perforated aluminium panels are extremely durable, corrosion resistant and are shatter proof. Benefit from excellent visibility through the panels resulting from the precision punching of 9mm diameter holes very close together.

TWO STYLISH DESIGNS TO CHOOSE FROM – FULL PERF OR PALM PATTERN

HOLE PUNCH DESIGN ENSURES POOL FENCING COMPLIANCE

Premium marine grade alloy 5052 H32, 2.5mm thick panels in full perf or palm with Akzo Nobel powder coat: matt black textured. Pool fence compliant. Framed panels are 2000mm wide x 1200mm high – easily height and width adjustable: simply cut to size. Minimal cleaning required and shatter proof – an exciting breath of fresh air and alternative to traditional tubular and glass fencing.