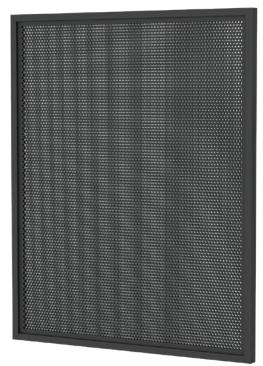

## PREMIUM PERF FENCING

A NEW, EASY, 'NO MAINTENANCE' FENCING SOLUTION

Premium Perf is an innovative new solution in the fencing industry with the added benefit of being pool fencing compliant. Perforated aluminium panels are extremely durable, corrosion resistant and are shatter proof. Benefit from excellent visibility through the panels resulting from the precision punching of 9mm diameter holes very close together.

TWO STYLISH DESIGNS TO CHOOSE FROM – FULL PERF OR PALM PATTERN

HOLE PUNCH DESIGN ENSURES POOL FENCING COMPLIANCE

Premium marine grade alloy 5052 H32, 2.5mm thick panels in full perf or palm with Akzo Nobel powder coat: matt black textured. Pool fence compliant. Framed panels are 2000mm wide x 1200mm high – easily height and width adjustable: simply cut to size. Minimal cleaning required and shatter proof – an exciting breath of fresh air and alternative to traditional tubular and glass fencing.