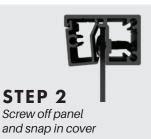

INNOVATIVE 2-PART FRAME

9mm diameter

STEP 3 Completed 38 x 25mm profile with hidden screw fixing