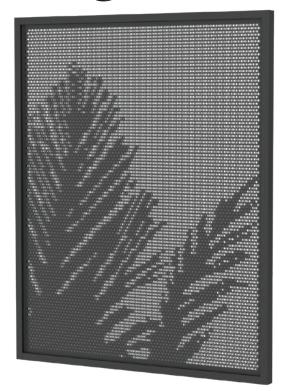

TWO STYLISH DESIGNS TO CHOOSE FROM – FULL PERF OR PALM PATTERN

HOLE PUNCH DESIGN ENSURES POOL FENCING COMPLIANCE

Premium marine grade alloy 5052 H32, 2.5mm thick panels in full perf or palm with Akzo Nobel powder coat: matt black textured. Pool fence compliant. Framed panels are 2000mm wide x 1200mm high – easily height and width adjustable: simply cut to size. Minimal cleaning required and shatter proof – an exciting breath of fresh air and alternative to traditional tubular and glass fencing.