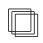

#### WHAT YOU NEED:

Select between 65x16.5mm or 90x16.5mm slat with centre web

OR

45x45mm batten & rear snap infill

Aluminium horizontal brackets Pair of 2 - open side

12G x 65mm screws with a hex flange head

### WHAT YOU NEED:

Select between 65x16.5mm or 90x16.5mm slat with centre web

OR

45x45mm batten & rear snap infill

Aluminium horizontal brackets Pair of 2 - open side

65mm or 90mm end caps. Select the same size as your slat option