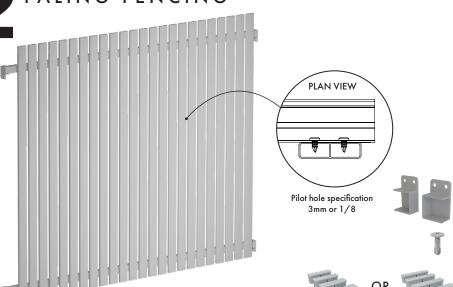

# PALING FENCING

### WHAT YOU NEED:

Select between 65x16.5mm or 90x16.5mm slat with centre web

OR

45x45mm batten & rear snap infill

Aluminium horizontal brackets Pair of 2 - open side

65mm or 90mm end caps. Select the same size as your slat option