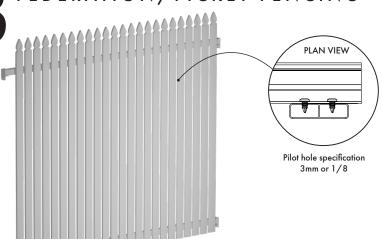

#### WHAT YOU NEED:

Select between 65x16.5mm or 90x16.5mm slat with centre web



OR



45x45mm batten & rear snap infill





Aluminium horizontal brackets Pair of 2 - open side



12G x 65mm screws with a hex flange head



65mm or 90mm end caps. Select the same size as your slat option

# PALING FENCING



### WHAT YOU NEED:

Select between 65x16.5mm or 90x16.5mm slat with centre web



OR



45x45mm batten & rear snap infill





Aluminium horizontal brackets Pair of 2 - open side





65mm or 90mm end caps. Select the same size as your slat option

## FEDERATION/PICKET FENCING



#### WHAT YOU NEED:

Select 65x16.5mm slat with centre web



45x45mm batten & rear snap infill





Aluminium horizontal brackets Pair of 2 - open side

Pan head screws

Federation topper