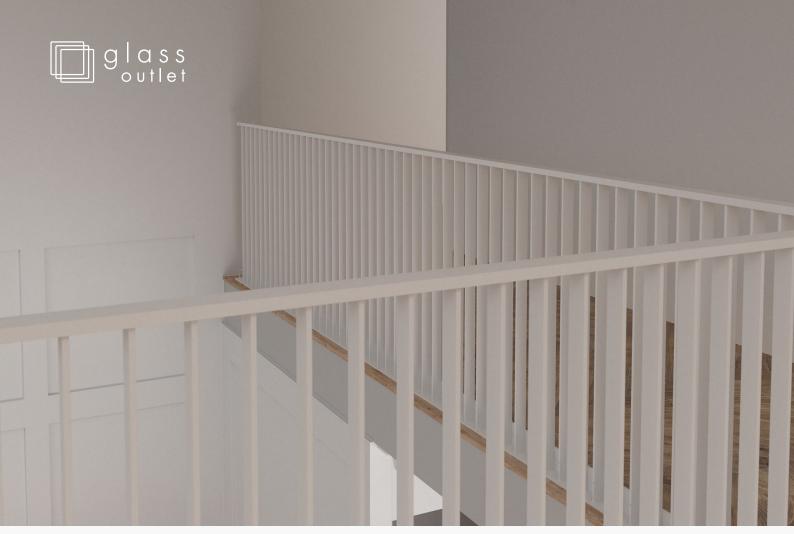

## INTRODUCING VISORTM

Modern balustrade systems are known for their sleek, clean lines and contemporary design elements. They can enhance the overall visual appeal of a space, adding a touch of sophistication and elegance. VISOR $^{\text{TM}}$  can become a focal point, complementing the architectural style and creating a sense of modernity.

The system features face-mount and deck mount applications. VISOR<sup>TM</sup> allows for a continual run of 50mmx10mm balusters without the need for vertical posts to secure handrail and balusters.

No welding is required and pre-powder coated material can be efficiently assembled.