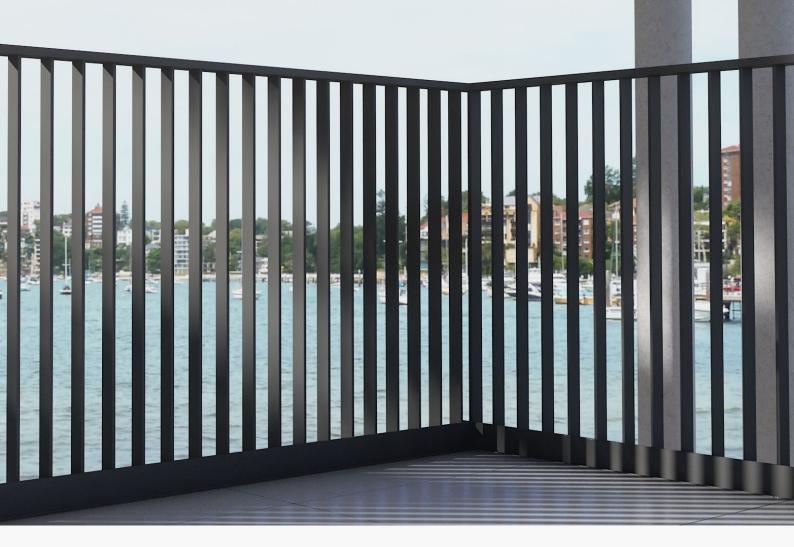

## INTRODUCING VISORTM

Modern balustrade systems are known for their sleek, clean lines and contemporary design elements. They can enhance the overall visual appeal of a space, adding a touch of sophistication and elegance. VISOR $^{\text{TM}}$  can become a focal point, complementing the architectural style and creating a sense of modernity.

The system features face-mount and deck mount applications. VISOR<sup>TM</sup> allows for a continual run of 50mmx10mm balusters without the need for vertical posts to secure handrail and balusters.

No welding is required and pre-powder coated material can be efficiently assembled.