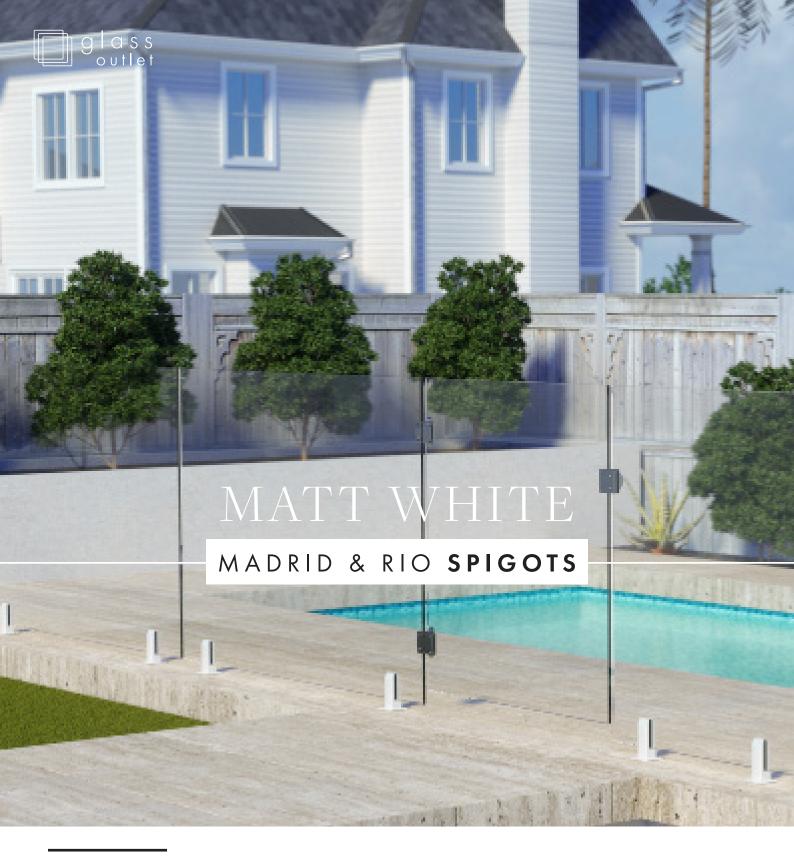

# MATT WHITE

## MADRID & RIO SPIGOTS

### Overview

Glass Outlet now has available the **MADRID SQUARE** and **RIO ROUND** spigot ranges in powder coated MATT WHITE.

To achieve the highest quality finish, the stainless steel 2205 spigots feature a base coat epoxy primer onto which genuine Akzo Noble MATT WHITE powder is applied.

The combination of epoxy primer and powder coat ensure a premium powder coated finish.

The demand for matt white finishes is increasing and these new range additions perfectly meet the rising design trend.