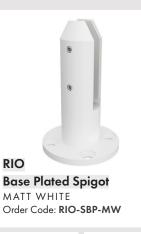

### **RIO** range

RIO
Dress ring
MATT WHITE
Order Code: RIO-DR-MW

RIO
Domical Cover
MATT WHITE
Order Code: RIO-SDC-MW

RIO
High Domical Cover
MATT WHITE
Order Code: RIO-HDC-MW