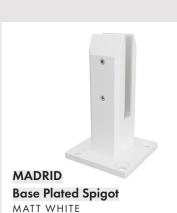

### **MADRID** range

Order Code: MAD-SBP-MW

MADRID
Tilt Spigot
MATT WHITE
Order Code: MAD-TILT-S-MW

MADRID
Dress ring
MATT WHITE
Order Code: MAD-DR-MW

MADRID
Domical Cover
MATT WHITE
Order Code: MAD-SDC-MW