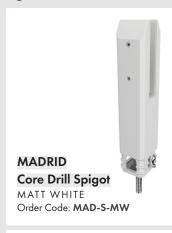

### **MADRID** range

Order Code: MAD-SBP-MW

MADRID
Tilt Spigot
MATT WHITE
Order Code: MAD-TILT-S-MW

MADRID
Dress ring
MATT WHITE
Order Code: MAD-DR-MW

MADRID
Domical Cover
MATT WHITE
Order Code: MAD-SDC-MW