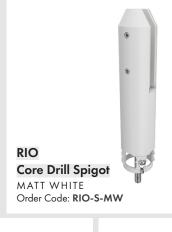

### **RIO** range

RIO
Dress ring
MATT WHITE
Order Code: RIO-DR-MW

RIO
Domical Cover
MATT WHITE
Order Code: RIO-SDC-MW

RIO
High Domical Cover
MATT WHITE
Order Code: RIO-HDC-MW